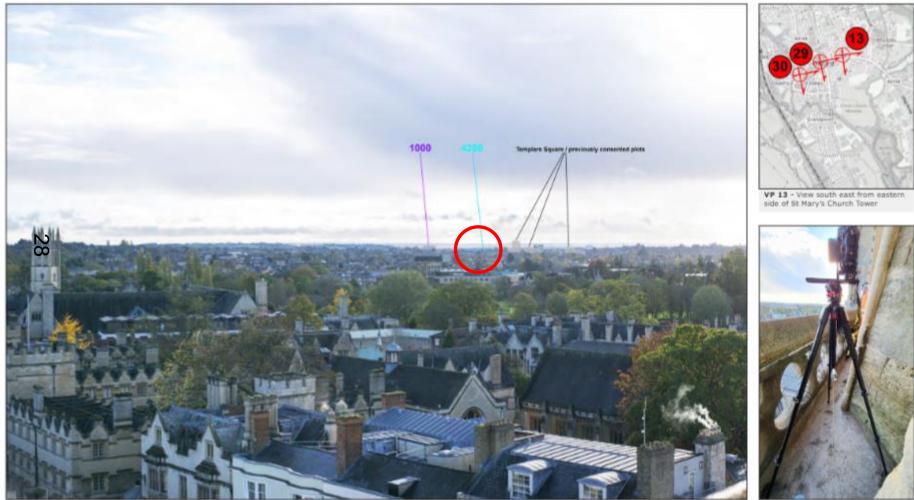

#### Verified rendered view from St Mary's Tower

Rendered Image Ltd, 86-90 Paul Street, London EC2A 4NE +44(0)20 3808 8234 enquiry@renderedimage.uk www.renderedimage.uk 1224 ARC Oxford Plot 4200 and Other Outline Plots - Verified Views

View 13

Proposed Plot 4200 + Plot 1000 + Templars Square + Other Concented Schemes

Level 3 VVM

Camera Level 1.6m | 50mm lens | 09:15 | 2022/11/09

Camera Location Photograph