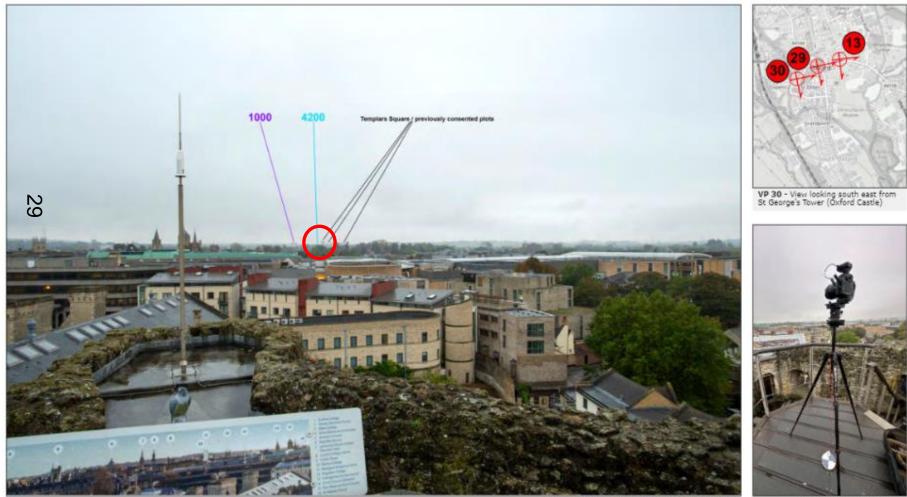

#### Verified rendered view from St George's Tower

Rendered Image Ltd, 86-90 Paul Street, London EC2A 4NE +44(0)20 3908 8234 enquiry@renderedimage.uk www.renderedimage.uk 1224 ARC Oxford Plot 4200 and Other Outline Plots - Verified Views

View 30

Proposed Plot 4200 + Plot 1000 + Templars Square + Other Concented Schemes

Level 1/3 VVM

Camera Level 1.6m | 24mm lens | 08:52 | 2023/10/24

Camera Location Photograph

This page is intentionally left blank