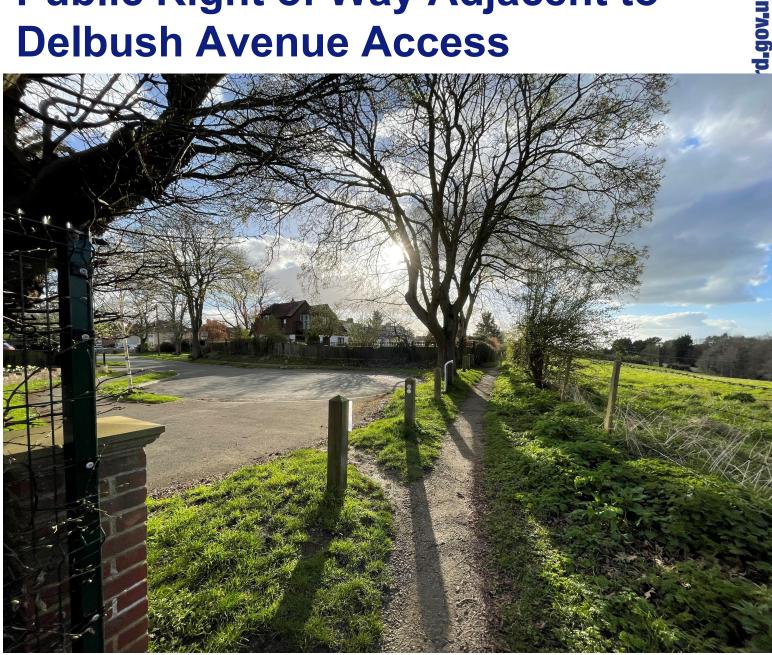

24/00335/FUL: 4200 Nash Court, John Smith Drive, Oxford OX4 2RU   | 13 - 30 |

The agenda, reports and any additional supplements can be found together with this supplement on the committee meeting webpage.



This page is intentionally left blank

## Oxford City Planning Committee Presentation

**Reference Number: 24/00075/OUT** 

ω Site Address: Land at Bayswater
Farm



www.oxford.gov.uk



### **Location Plan**



## **Indicative Site Layout**





## **Burdell Avenue – Proposed** Access



# **OXFORD** CITY **COUNCIL**

www.oxford.gov.uk



### Delbush Avenue – Proposed Access





OXFORD CITY COUNCIL

www.oxford.gov.uk



### **Burdell Avenue Access**



lu-vog-t





### Delbush Avenue – Proposed Access





lu.vog.b



### **Public Right of Way Adjacent to Delbush Avenue Access**







### **Proposed Access View from Application Site**







This page is intentionally left blank

## Oxford City Planning Committee Presentation

24/00335/FUL

a Nash Court, plot 4200, ARC Oxford

21st May 2024





#### **Site Location Plan**



#### **Proposed Site Plan**



A second state of the second state of

CENERAL NOTES

| - | And Bart 198 Street        | No. in Summer Rep. Prop. 1 |           | 10.00 |   | S |  |
|---|----------------------------|----------------------------|-----------|-------|---|---|--|
|   | the American Street Street |                            |           |       |   |   |  |
|   | 810 - 10 - 10 - 10         | 1.001.007.000              | 10<br>76: | **    | 8 | P |  |
|   | terms strates have the     | N 70 100                   |           |       |