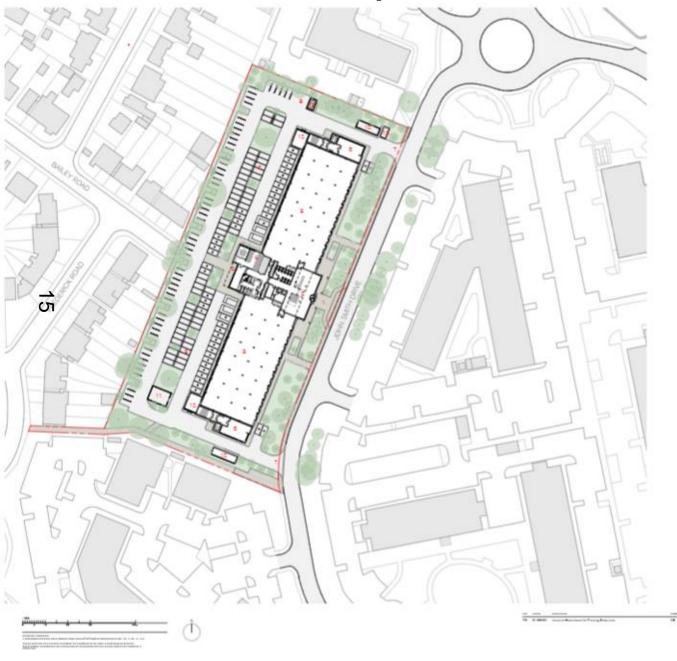

#### **Proposed Site Plan**

A second state of the second state of

CENERAL NOTES

| - | And Bart 198 Street        | No. in Summer Rep. Prop. 1 |           | 10.00 |   | S |  |
|---|----------------------------|----------------------------|-----------|-------|---|---|--|
|   | the American Street Street |                            |           |       |   |   |  |
|   | 810 - 10 - 10 - 10         | 1.001.007.000              | 10<br>76: | **    | 8 | P |  |
|   | terms strates have the     | N 70 100                   |           |       |   |   |  |