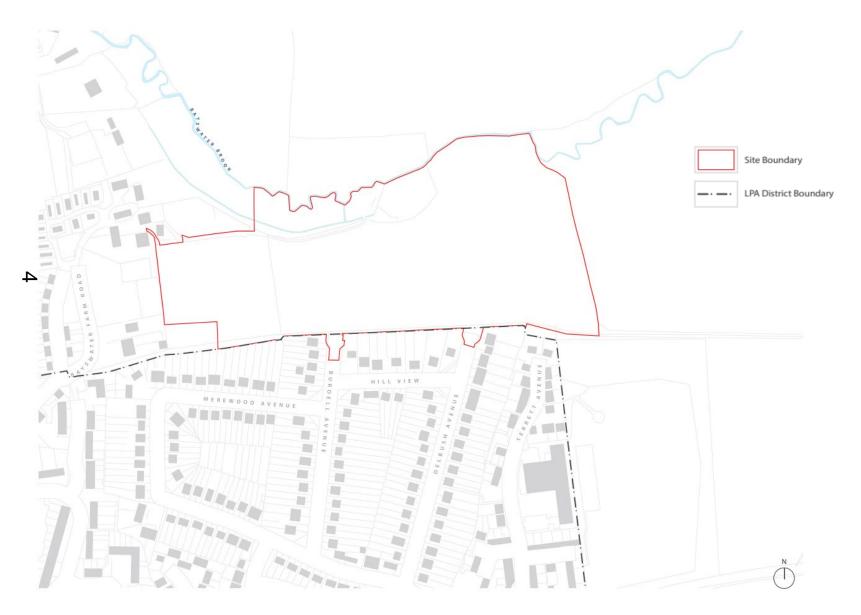

ails of the application including full plans, representations, public comments and supplementary information, please <u>click here</u> and enter the relevant Planning Reference number in the search box

| 5. | 24/00075/OUT: Land at Bayswater Farm, Bayswater Farm Road, Oxford | 3 - 12  |
|----|-------------------------------------------------------------------|---------|
| 6. | 24/00335/FUL: 4200 Nash Court, John Smith Drive, Oxford OX4 2RU   | 13 - 30 |

The agenda, reports and any additional supplements can be found together with this supplement on the committee meeting webpage.



This page is intentionally left blank

## Oxford City Planning Committee Presentation

**Reference Number: 24/00075/OUT** 

ω Site Address: Land at Bayswater
Farm



www.oxford.gov.uk



### **Location Plan**



## **Indicative Site Layout**





## **Burdell Avenue – Proposed** Access



# **OXFORD** CITY **COUNCIL**

www.oxford.gov.uk



### Delbush Avenue – Proposed Access





OXFORD CITY COUNCIL

www.oxford.gov.uk



### **Burdell Avenue Access**



lu-vog-t





### Delbush Avenue – Proposed Access





lu.vog.b



### **Public Right of Way Adjacent to Delbush Avenue Access**







### **Proposed Access View from Application Site**







This page is intentionally left blank

## Oxford City Planning Committee Presentation

24/00335/FUL

a Nash Court, plot 4200, ARC Oxford

21st May 2024





#### **Site Location Plan**



#### **Proposed Site Plan**



A second state of the second state of

CENERAL NOTES

| - | And Bart 198 Street        | No. in Summer Rep. Prop. 1 |           | 10.00 |