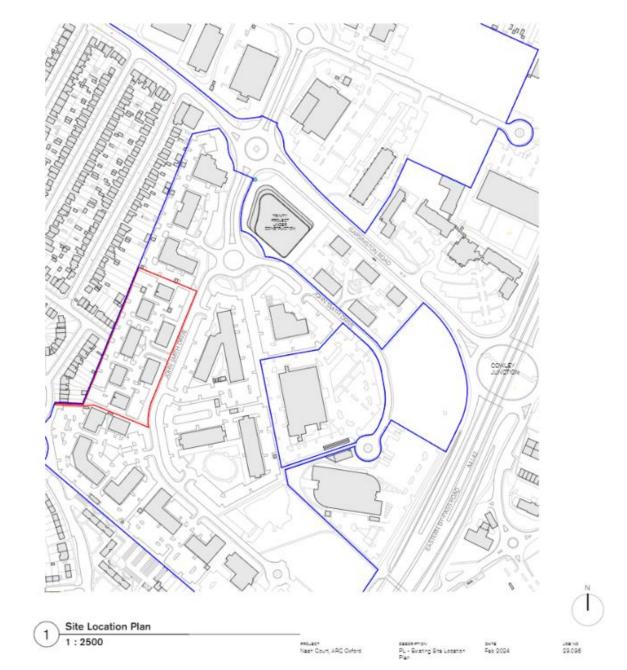

# Oxford City Planning Committee Presentation

**Reference Number: 24/00075/OUT** 

ω Site Address: Land at Bayswater
Farm



www.oxford.gov.uk



### **Location Plan**



## **Indicative Site Layout**





## **Burdell Avenue – Proposed** Access



# **OXFORD** CITY **COUNCIL**

www.oxford.gov.uk



### Delbush Avenue – Proposed Access





OXFORD CITY COUNCIL

www.oxford.gov.uk



### **Burdell Avenue Access**



lu-vog-t





### Delbush Avenue – Proposed Access





lu.vog.b



### **Public Right of Way Adjacent to Delbush Avenue Access**







### **Proposed Access View from Application Site**







This page is intentionally left blank

## Oxford City Planning Committee Presentation

24/00335/FUL

a Nash Court, plot 4200, ARC Oxford

21st May 2024





#### **Site Location Plan**



#### **Proposed Site Plan**



A second state of the second state of

CENERAL NOTES

| - | And Bart 198 Street        | No. in Summer Rep. Prop. 1 |           | 10.00 |   | S |  |
|---|----------------------------|----------------------------|-----------|-------|---|---|--|
|   | the American Street Street |                            |           |       |   |   |  |
|   | 810 - 10 - 10 - 10         | 1.001.007.000              | 10<br>76: | **    | 8 | P |  |
|   | terms strates have the     | N 70 100                   |           |       |   |   |  |

### **Existing entrance to Nash Court**

16

-

Relationship between existing office buildings and dwellings fronting Frederick Road

Distance between existing office buildings and dwellings fronting Bailey Road. Blank side elevation of