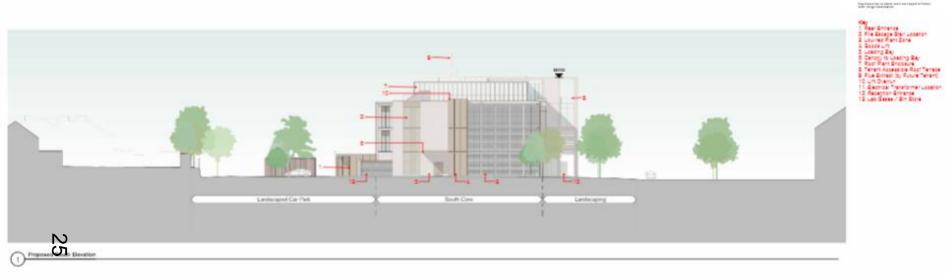

#### **Proposed front elevation (east)**

| To base southerness furtherness |  | * | Test Read of Read         | The second second | Te. 881 - 888 |   |             | S |
|---------------------------------|--|---|---------------------------|-------------------|---------------|---|-------------|---|
|                                 |  |   | 1999 - Canada Annas Annas |                   |               |   | <br>( ) ( ) | 0 |
|                                 |  |   | AND 7 30 1 30 1 10        |                   |               | - | <br>&       | P |
|                                 |  |   | law week as on            | AL 14             |               |   | <br>        |   |

An alternation and and an alternation of the

Koy 1. Rear Entrance 3. Rear Entrance 3. Rear Entrance 4. Rear Entrance 5. Rear Tamas 6. Un Departure 7. Blockware Roof with PV Cate

A 1:200

- 00 10.00 the second Sec. Of Str. S -P/S Autom 1/14/2 Real and the same in the same 44 BARG'S \* 101 2424 Ρ & along + az + 20 + 22 + im + a + ann