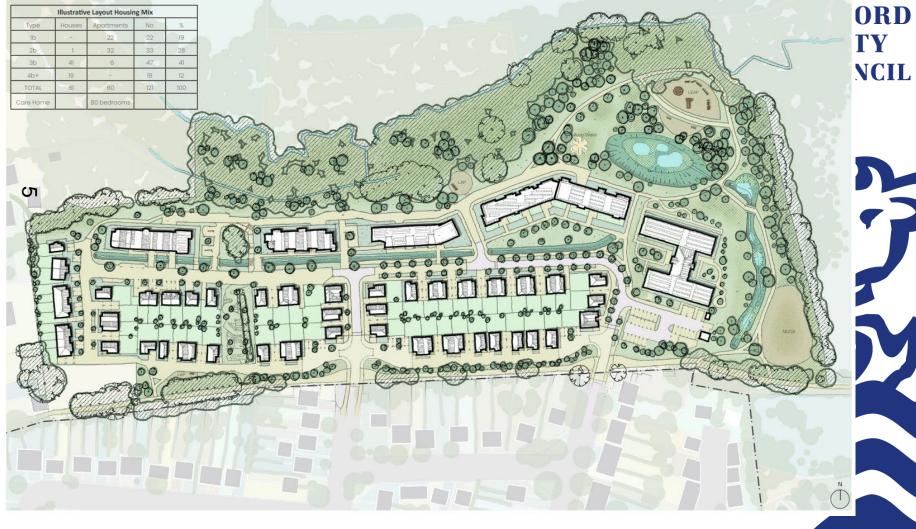

ull plans, representations, public comments and supplementary information, please <u>click here</u> and enter the relevant Planning Reference number in the search box

| 5. | 24/00075/OUT: Land at Bayswater Farm, Bayswater Farm Road, Oxford | 3 - 12  |
|----|-------------------------------------------------------------------|---------|
| 6. | 24/00335/FUL: 4200 Nash Court, John Smith Drive, Oxford OX4 2RU   | 13 - 30 |

The agenda, reports and any additional supplements can be found together with this supplement on the committee meeting webpage.



This page is intentionally left blank

## Oxford City Planning Committee Presentation

**Reference Number: 24/00075/OUT** 

ω Site Address: Land at Bayswater
Farm



www.oxford.gov.uk



### **Location Plan**



## **Indicative Site Layout**





## **Burdell Avenue – Proposed** Access



# **OXFORD** CITY **COUNCIL**

www.oxford.gov.uk



### Delbush Avenue – Proposed Access





OXFORD CITY COUNCIL

www.oxford.gov.uk



### **Burdell Avenue Access**



lu-vog-t





### Delbush Avenue – Proposed Access





lu.vog.b



### **Public Right of Way Adjacent to Delbush Avenue Access**







### **Proposed Access View from Application Site**







This page is intentionally left blank

## Oxford City Planning Committee Presentation

24/00335/FUL

a Nash Court, plot 4200, ARC Oxford

21st May 2024





#### **Site Location Plan**



#### **Proposed Site Plan**



A second state of the second state of

CENERAL NOTES

| - | And Bart 198 Street        | No. in Summer Rep. Prop. 1 |           | 10.00 |   | S |  |
|---|------------------