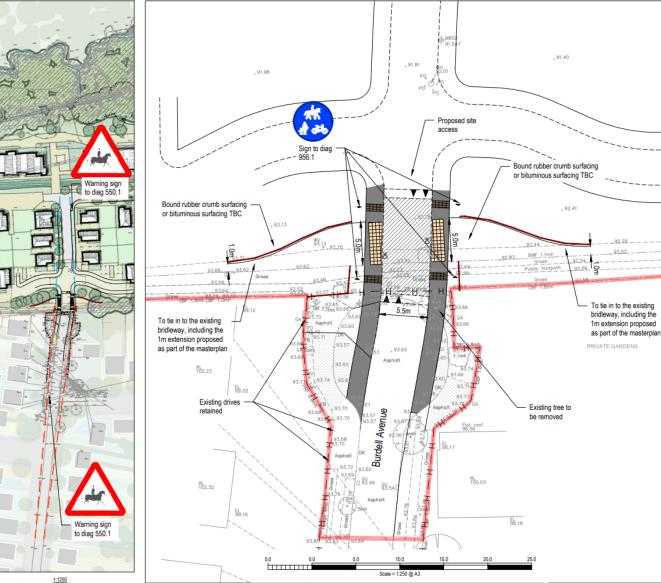

## **Burdell Avenue – Proposed** Access

### **Burdell Avenue Access**

lu-vog-t